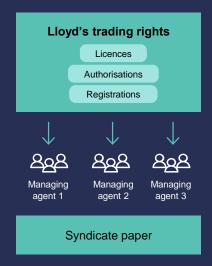

# **Global licences:** the foundation of Multinational at Lloyd's

Lloyd's extensive trading rights underpin its multinational proposition. Through a combination of licences, authorisations and ongoing regulatory engagement, Lloyd's is able to offer managing agents the tools needed to grow in the multinational space.

Managing agents benefit from Lloyd's licences maintained centrally by the Corporation.