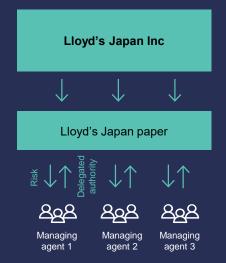

## Lloyd's Japan Inc

In Japan, the licence is held in the name of Lloyd's members, but policies are written through Lloyd's Japan as a coverholder.