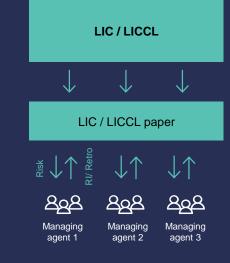

## 2 LIC (Europe) & LICCL (China)

LIC and LICCL are independent insurance companies, holding licences in their own names, not on behalf of managing agents.